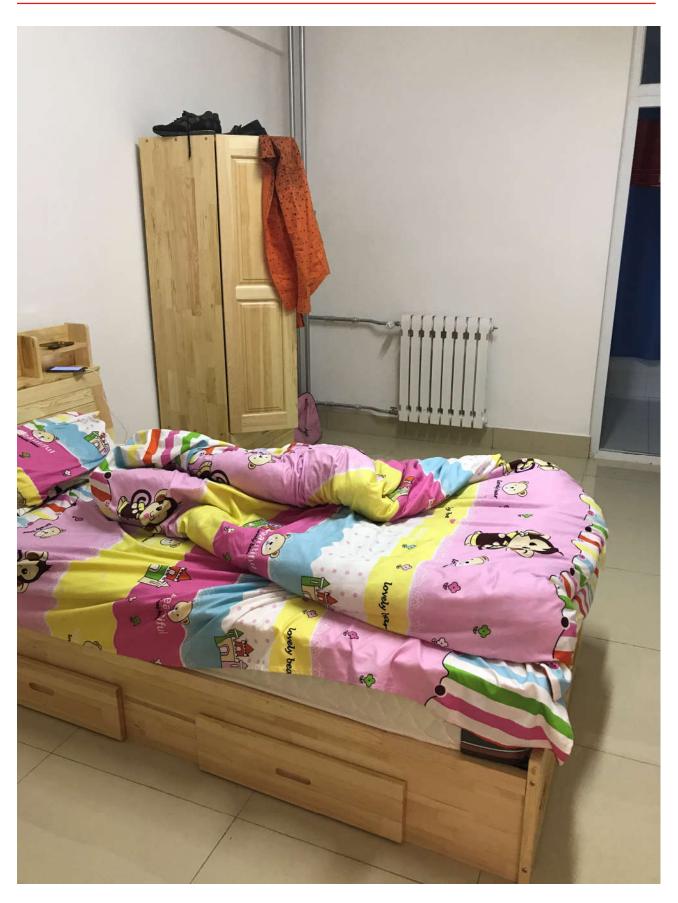

# Single Room

#### 1. Characterized room facilities

- One bed with mattress
- One wooden wardrobe
- One wooden writing table
- Refrigerator
- Sofa (available in some rooms)

#### 2.General room facilities

- Private Balcony
- Separate bathroom
- Air-conditioner
- Internet access
- Broadband coverage
- Heating radiator
- Power socket

**Accommodation Fee:** 14,000 RMB/Person/Year