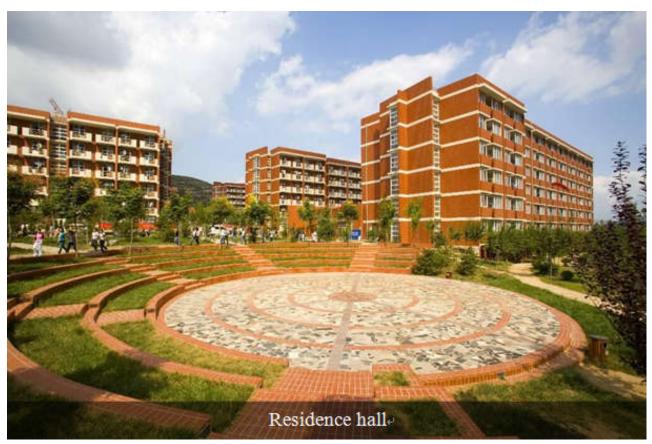

There are three types of accommodation in SDJTU Overseas student building.

- Single room
- Double room
- Four-person room

Each room is attached with a toilet, a bathroom and a balcony. There is several big public kitchen, living hall and laundry in this building. There is also University Overseas Student Management Offices in this building. The Uni. staff is at the office all day long so that students can ask them for help whenever they are in need.