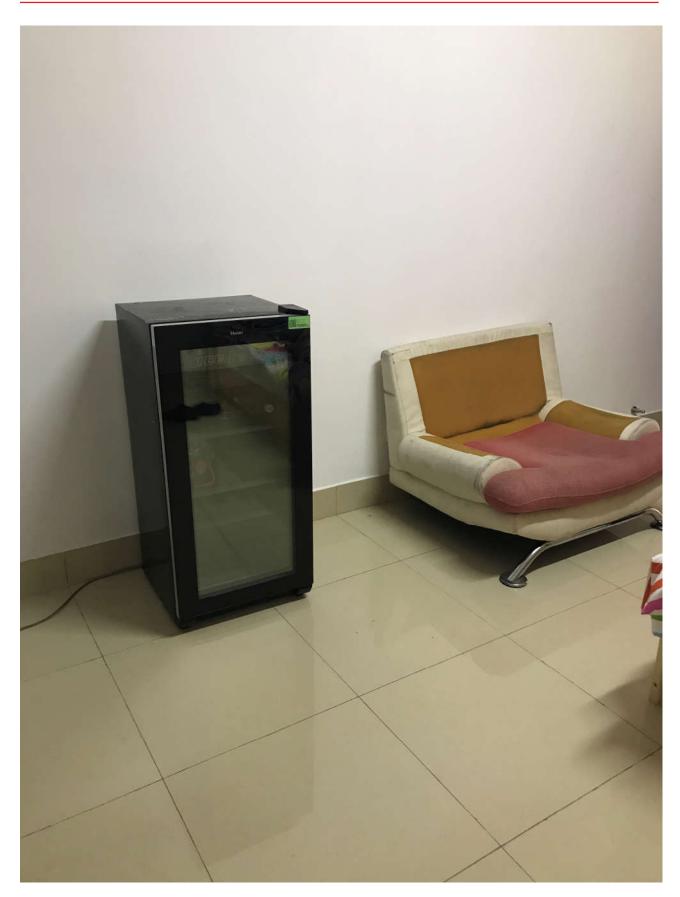

# Single Room

#### 1. Characterized room facilities

- One bed with mattress
- One wooden wardrobe
- One wooden writing table
- Refrigerator
- Sofa (available in some rooms)

#### 2.General room facilities

- Private Balcony
- Separate bathroom
- Air-conditioner
- Internet access
- Broadband coverage
- Heating radiator
- Power socket

**Accommodation Fee:** 14,000 RMB/Person/Year