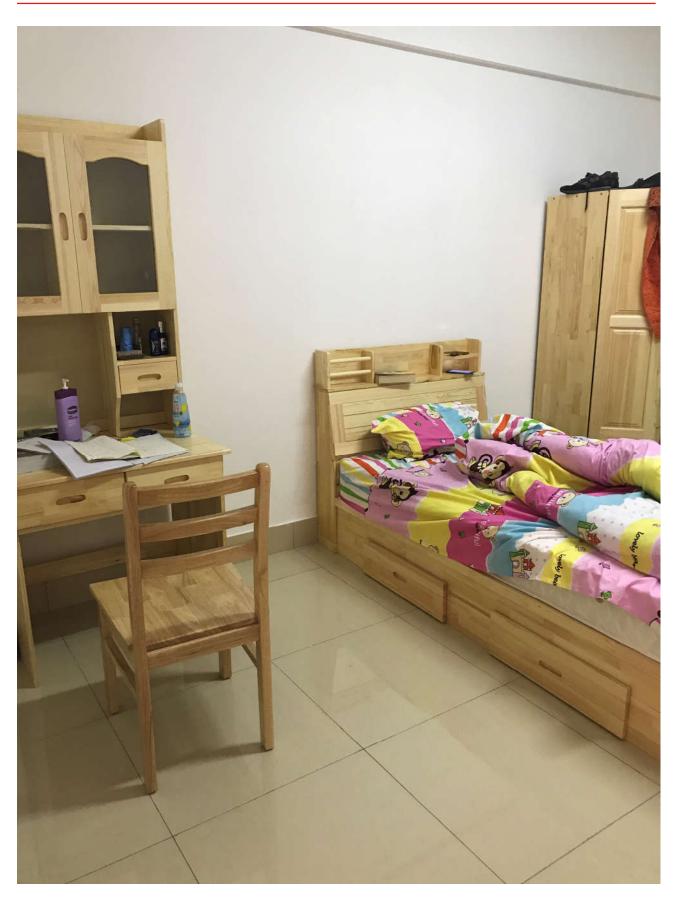

# Single Room

#### 1. Characterized room facilities

- One bed with mattress
- One wooden wardrobe
- One wooden writing table
- Refrigerator
- Sofa (available in some rooms)

#### 2.General room facilities

- Private Balcony
- Separate bathroom
- Air-conditioner
- Internet access
- Broadband coverage
- Heating radiator
- Power socket

**Accommodation Fee:** 14,000 RMB/Person/Year