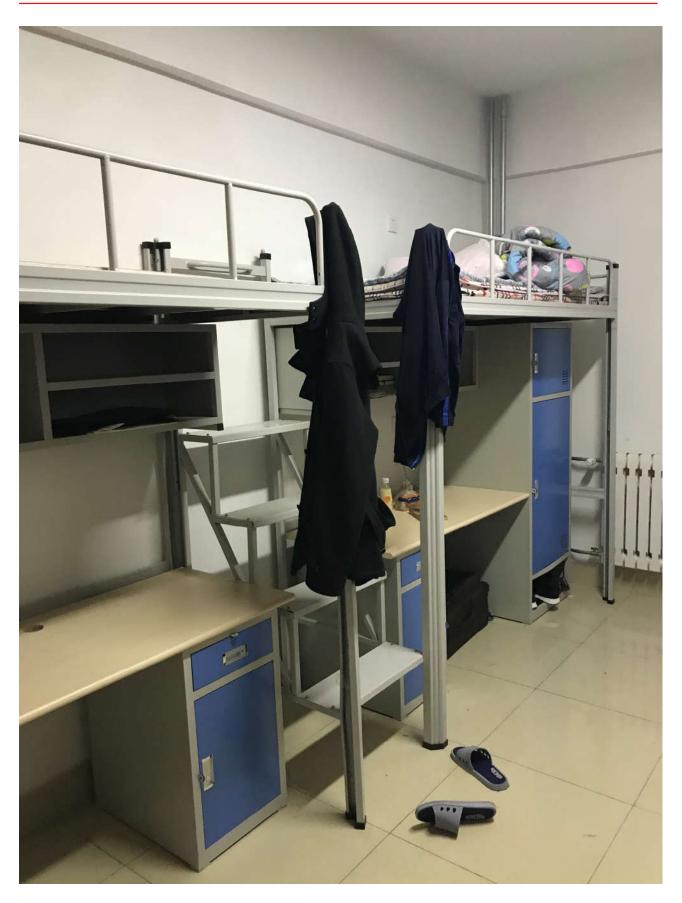

## Four-person Room

## **Equipment:**

- Four beds with writing tables and storages
- Private Balcony
- Separate bathroom
- Air-conditioner
- Internet access
- Broadband coverage
- Heating radiator
- Power socket

Accommodation Fee: 3,500 RMB/Person/Year