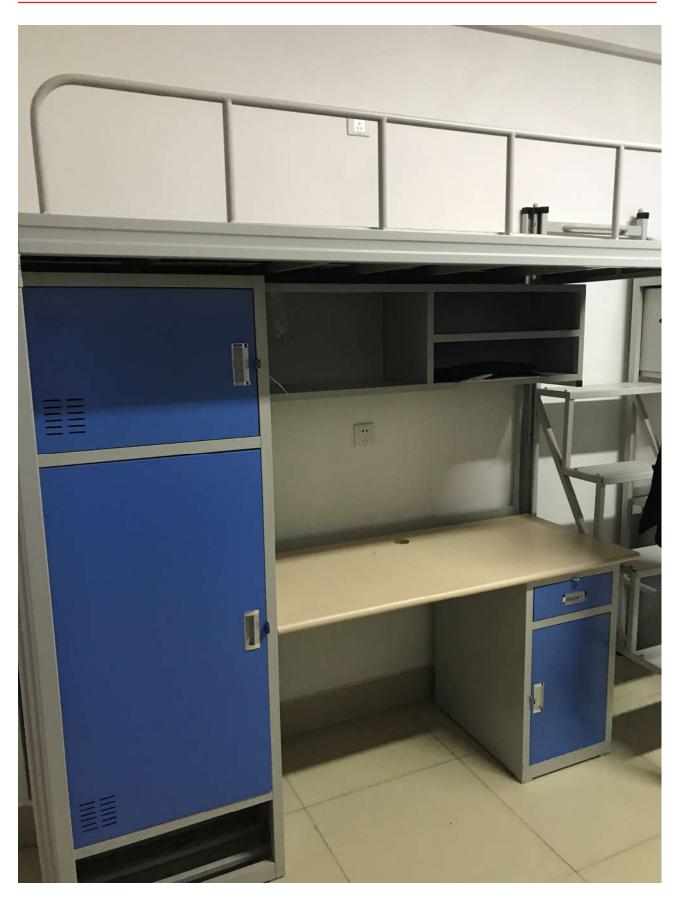

#### 1. Characterized room facilities

- One bed with mattress
- One wooden wardrobe
- One wooden writing table
- Refrigerator
- Sofa (available in some rooms)

## **Equipment:**

- Four beds with writing tables and storages
- Private Balcony
- Separate bathroom
- Air-conditioner
- Internet access
- Broadband coverage
- Heating radiator
- Power socket

Accommodation Fee: 3,500 RMB/Person/Year