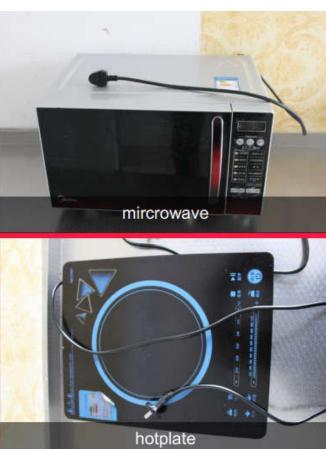

#### **Facilities**

- Public Kitchen(Equipped with microwave, induction cooker and kitchen ventilator)
- Public laundry room
- Common room
- 24 hours uni. staff office