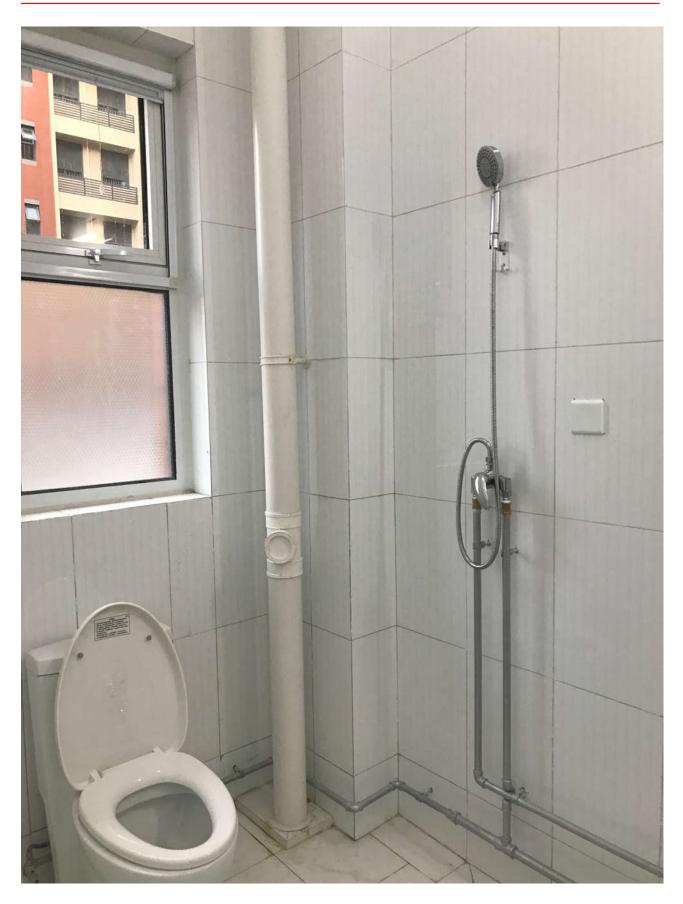

#### 2.General room facilities

- Private Balcony
- Separate bathroom
- Air-conditioner
- Internet access
- Broadband coverage
- Heating radiator
- Power socket

**Accommodation Fee:** 14,000 RMB/Person/Year

#### 2.General room facilities

- Private Balcony
- Separate bathroom
- Air-conditioner
- Internet access
- Broadband coverage
- Heating radiator
- Power socket

**Accommodation Fee:** 7,000 RMB/Person/Year

## **Equipment:**

- Four beds with writing tables and storages
- Private Balcony
- Separate bathroom
- Air-conditioner
- Internet access
- Broadband coverage
- Heating radiator
- Power socket

Accommodation Fee: 3,500 RMB/Person/Year