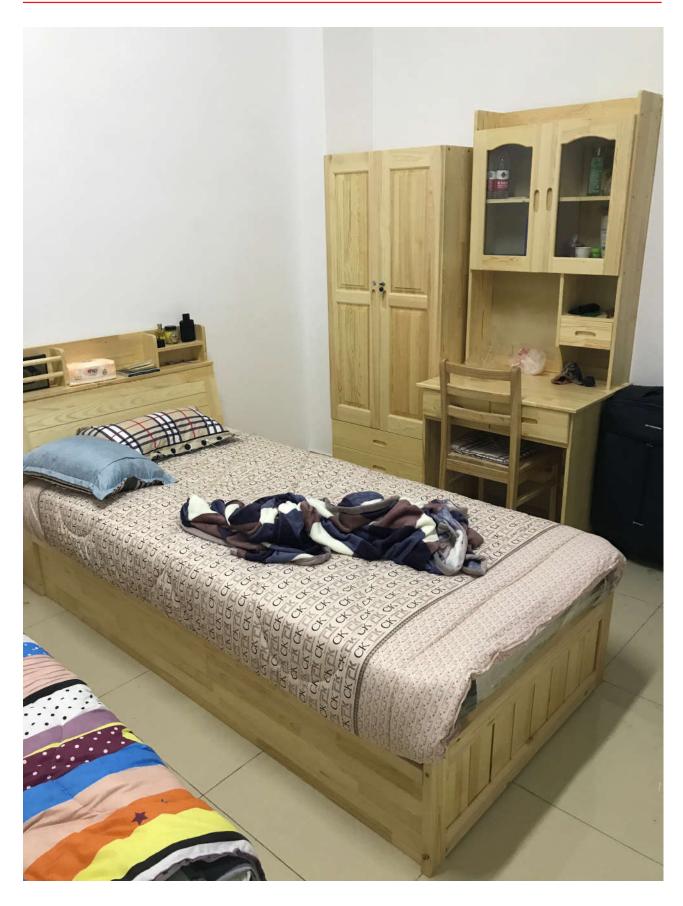

# Single Room

#### **Equipment:**

#### 1. Characterized room facilities

- One bed with mattress
- One wooden wardrobe
- One wooden writing table
- Refrigerator
- Sofa (available in some rooms)

#### 2.General room facilities

- Private Balcony
- Separate bathroom
- Air-conditioner
- Internet access
- Broadband coverage
- Heating radiator
- Power socket

**Accommodation Fee:** 14,000 RMB/Person/Year