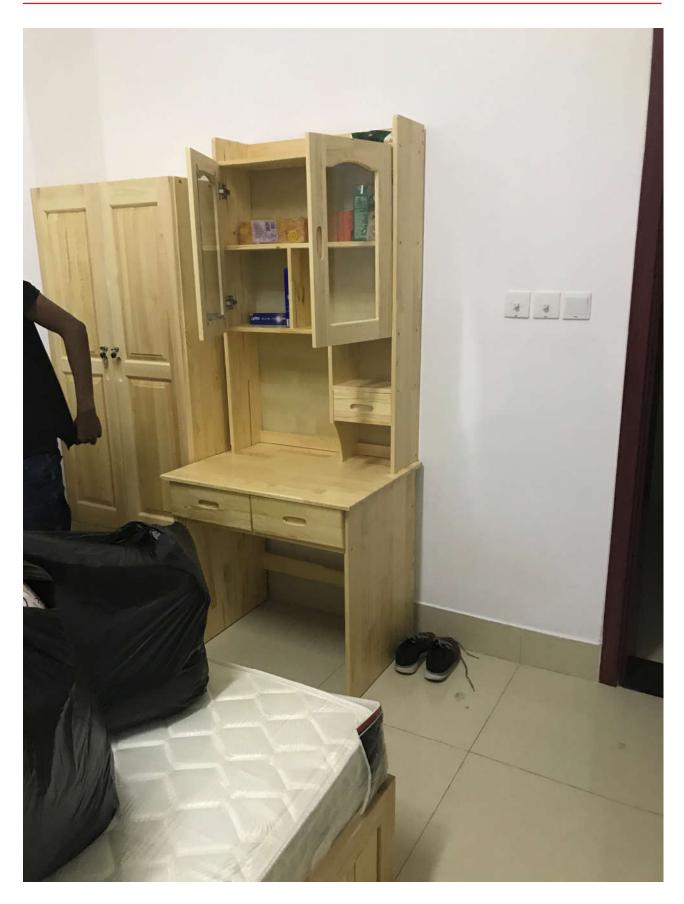

#### 1. Characterized room facilities

- One bed with mattress
- One wooden wardrobe
- One wooden writing table
- Refrigerator
- Sofa (available in some rooms)

#### 2.General room facilities

- Private Balcony
- Separate bathroom
- Air-conditioner
- Internet access
- Broadband coverage
- Heating radiator
- Power socket

**Accommodation Fee:** 14,000 RMB/Person/Year