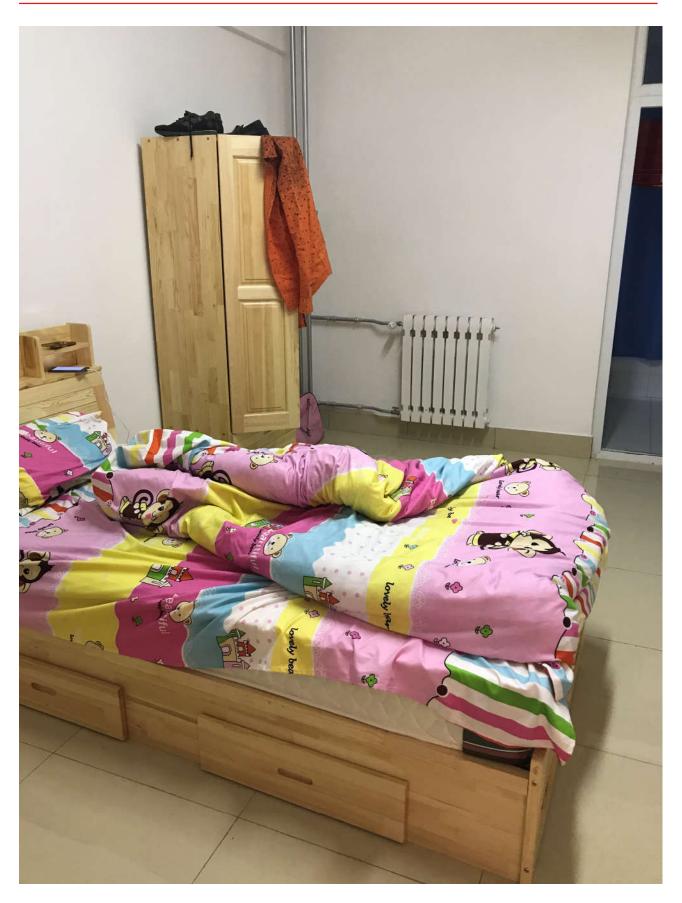

# Single Room

#### 1. Characterized room facilities

- One bed with mattress
- One wooden wardrobe
- One wooden writing table
- Refrigerator
- Sofa

#### 2.General room facilities

- Private Balcony
- Separate bathroom
- Air-conditioner
- Telephone
- Internet access
- Broadband coverage
- Heating radiator
- Power socket

Accommodation Fee: 8,000-1,4000 RMB/Person/Year