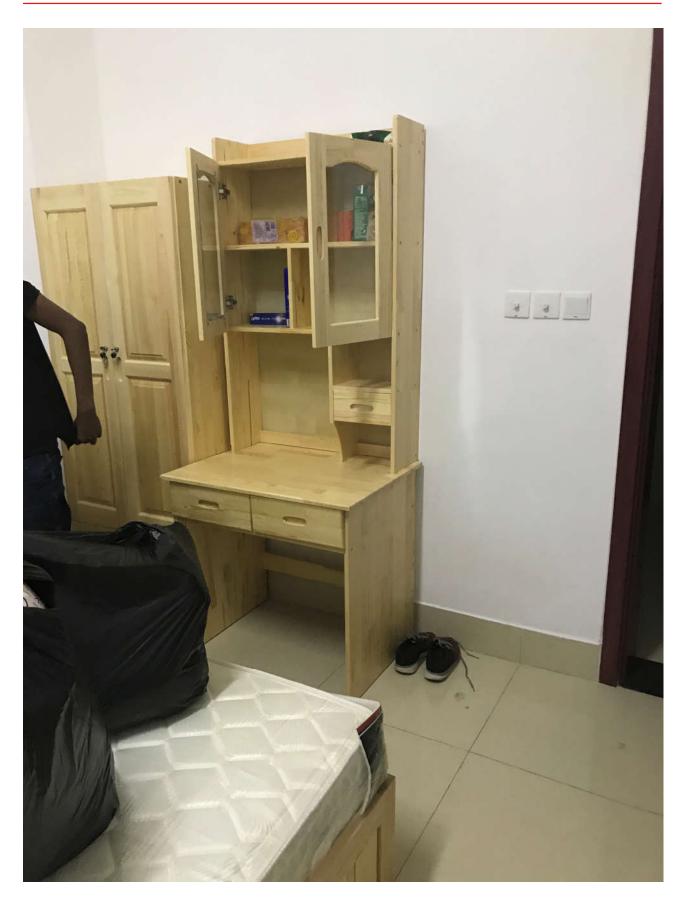

# Single Room

#### **Equipment:**

#### 1. Characterized room facilities

- One bed with mattress
- One wooden wardrobe
- One wooden writing table
- Refrigerator
- Sofa

#### 2.General room facilities

- Private Balcony
- Separate bathroom
- Air-conditioner
- Telephone
- Internet access
- Broadband coverage
- Heating radiator
- Power socket

Accommodation Fee: 8,000-1,4000 RMB/Person/Year