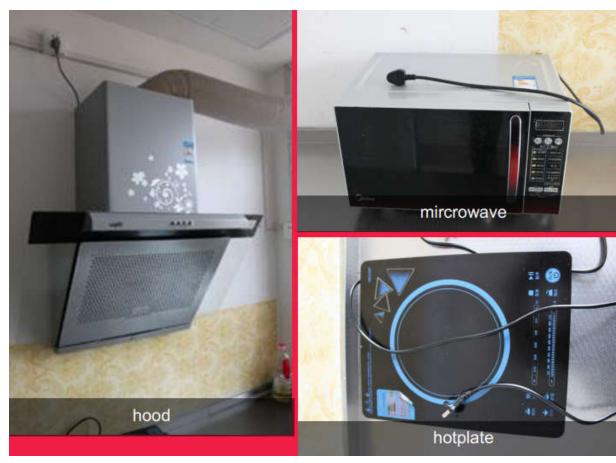

#### **Facilities**

- Public Kitchen(Equipped with microwave, induction cooker and kitchen ventilator)
- Public laundry room
- Common room
- 24 hours uni. staff office