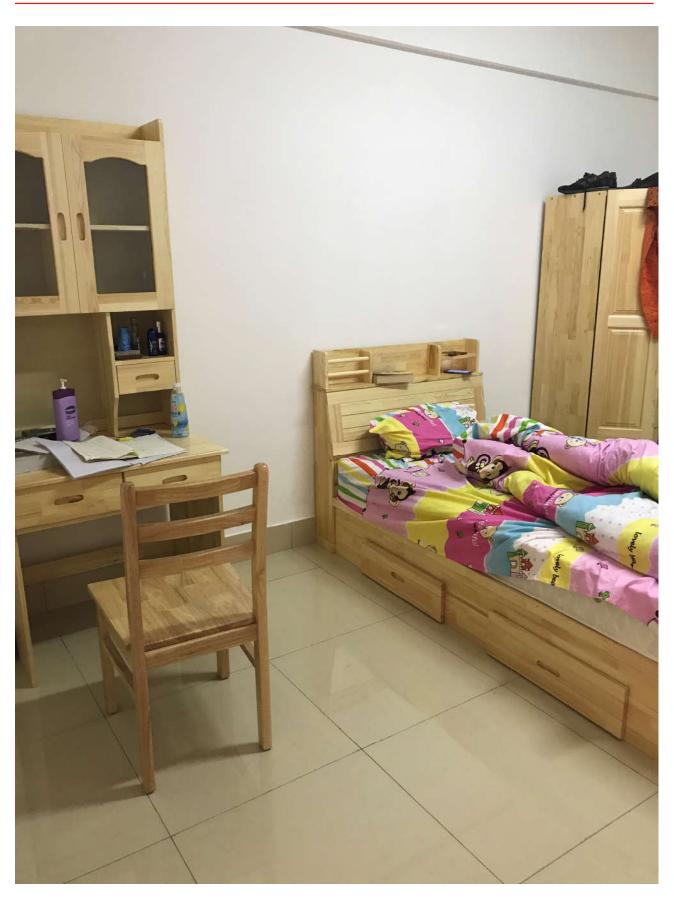

# Single Room

#### **Equipment:**

#### 1. Characterized room facilities

- One bed with mattress
- One wooden wardrobe
- One wooden writing table
- Refrigerator
- Sofa

#### 2.General room facilities

- Private Balcony
- Separate bathroom
- Air-conditioner
- Telephone
- Internet access
- Broadband coverage
- Heating radiator
- Power socket

Accommodation Fee: 8,000-1,4000 RMB/Person/Year