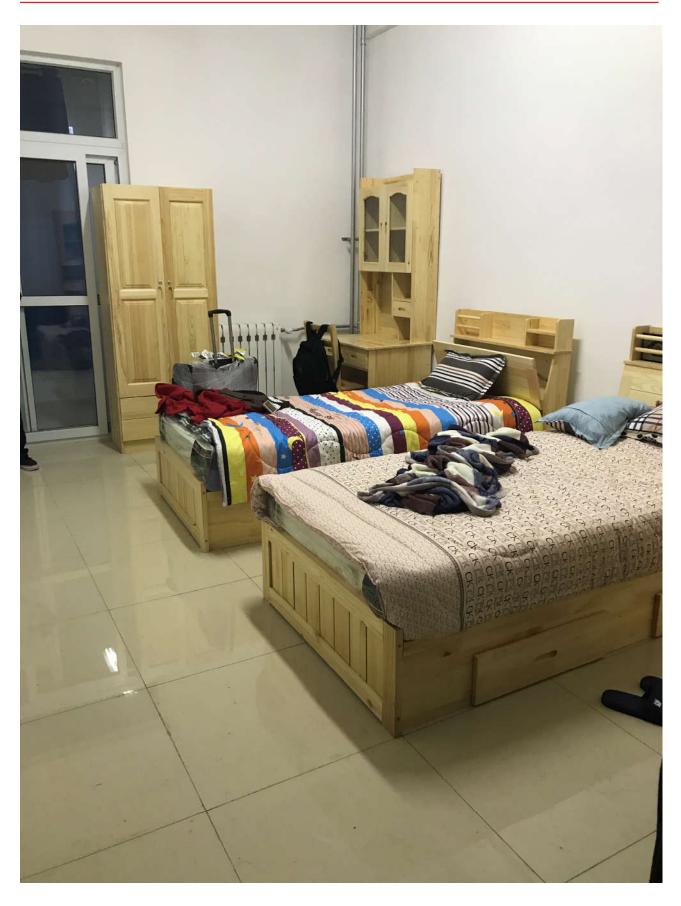

### **Equipment:**

#### 1. Characterized room facilities

- Two beds with mattresses
- One wooden wardrobe
- One wooden writing table

#### 2.General room facilities

- Private Balcony
- Separate bathroom
- Air-conditioner
- Telephone
- Internet access
- Broadband coverage
- Heating radiator
- Power socket

Accommodation Fee: 4,000-6,000 RMB/Person/Year