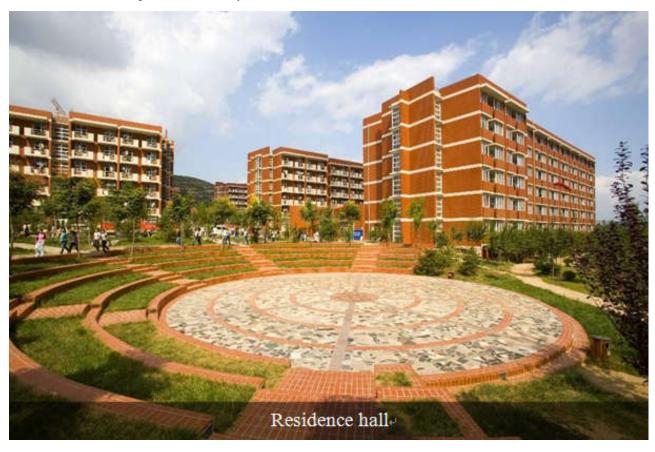

There are four types of accommodation in SDJTU Overseas student building.

- Single room
- Double room
- Triple room
- Four-person room

Each room is attached with a toilet, a bathroom and a balcony. There is several big public kitchen, living hall and laundry in this building. There is also University Overseas Student Management Offices in this building. The Uni. staff is at the office all day long so that students can ask them for help whenever they are in need.