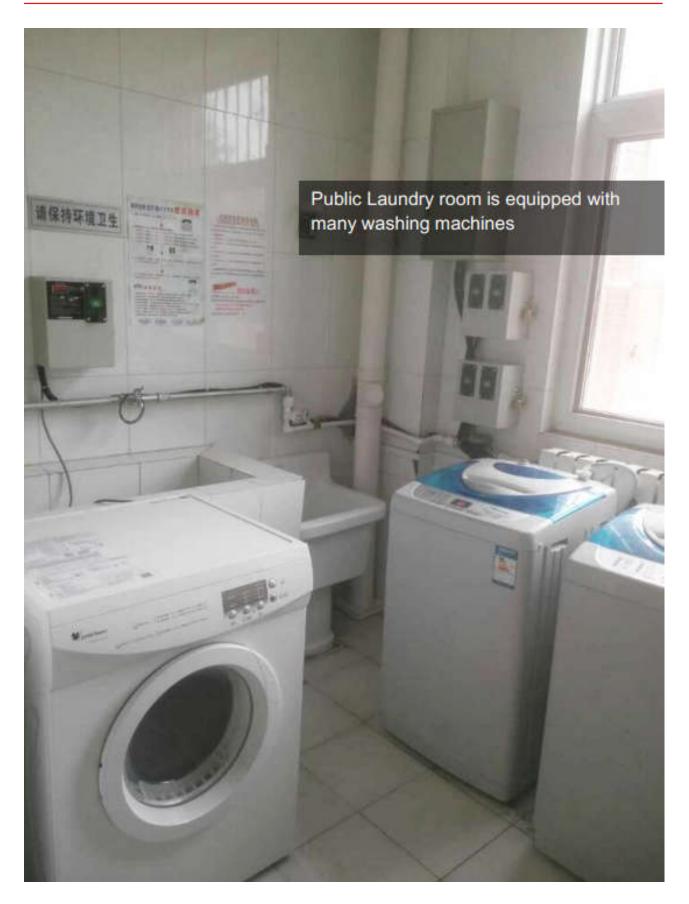

#### **Facilities**

- Public Kitchen(Equipped with microwave, induction cooker and kitchen ventilator)
- Public laundry room
- Common room
- 24 hours uni. staff office