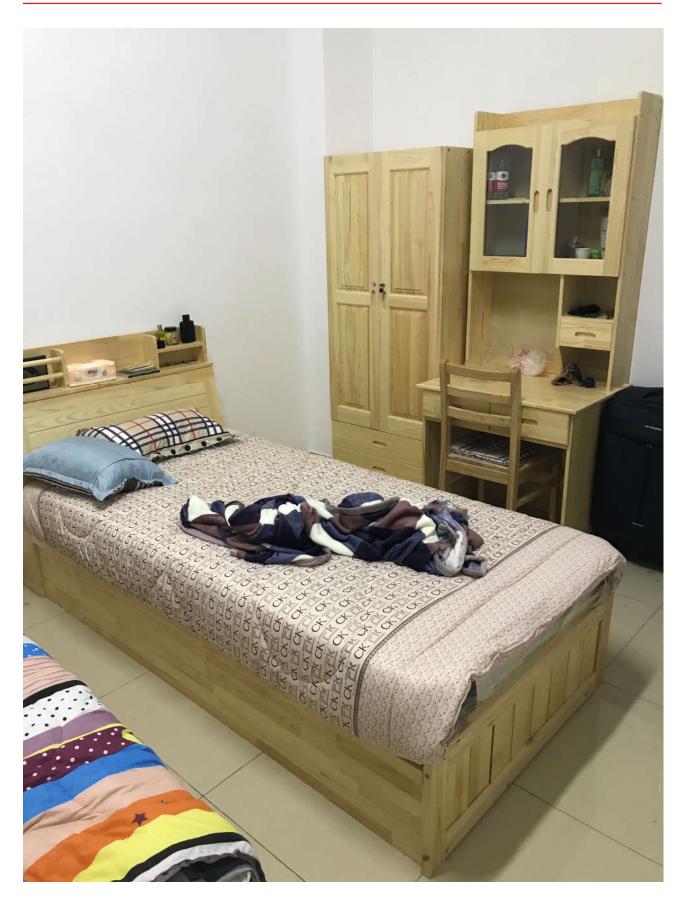

### **Equipment:**

#### 1. Characterized room facilities

- Two beds with mattresses
- One wooden wardrobe
- One wooden writing table

#### 2.General room facilities

- Private Balcony
- Separate bathroom
- Air-conditioner
- Telephone
- Internet access
- Broadband coverage
- Heating radiator
- Power socket

Accommodation Fee: 4,000-6,000 RMB/Person/Year