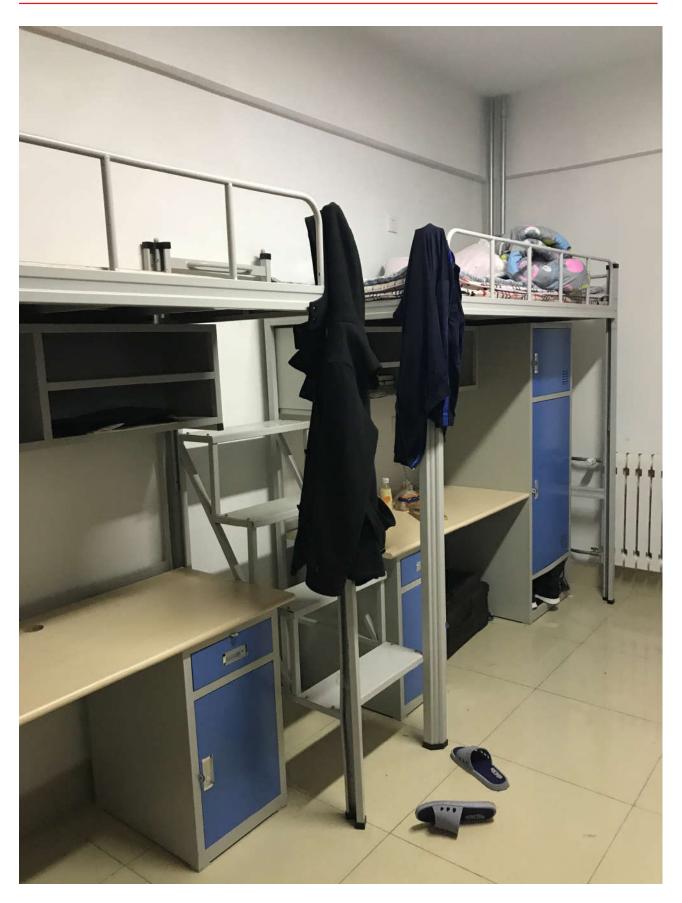

#### 1. Characterized room facilities

- Two beds with mattresses
- One wooden wardrobe
- One wooden writing table

#### 2.General room facilities

- Private Balcony
- Separate bathroom
- Air-conditioner
- Telephone
- Internet access
- Broadband coverage
- Heating radiator
- Power socket

Accommodation Fee: 4,000-6,000 RMB/Person/Year