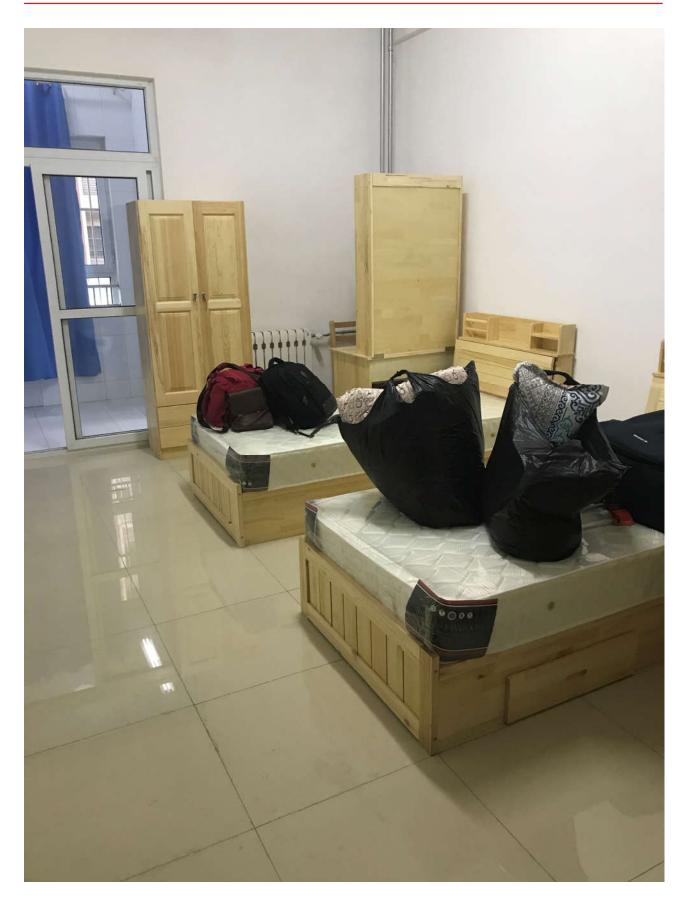

### **Equipment:**

#### 1. Characterized room facilities

- Two beds with mattresses
- One wooden wardrobe
- One wooden writing table

#### 2.General room facilities

- Private Balcony
- Separate bathroom
- Air-conditioner
- Telephone
- Internet access
- Broadband coverage
- Heating radiator
- Power socket

Accommodation Fee: 4,000-6,000 RMB/Person/Year