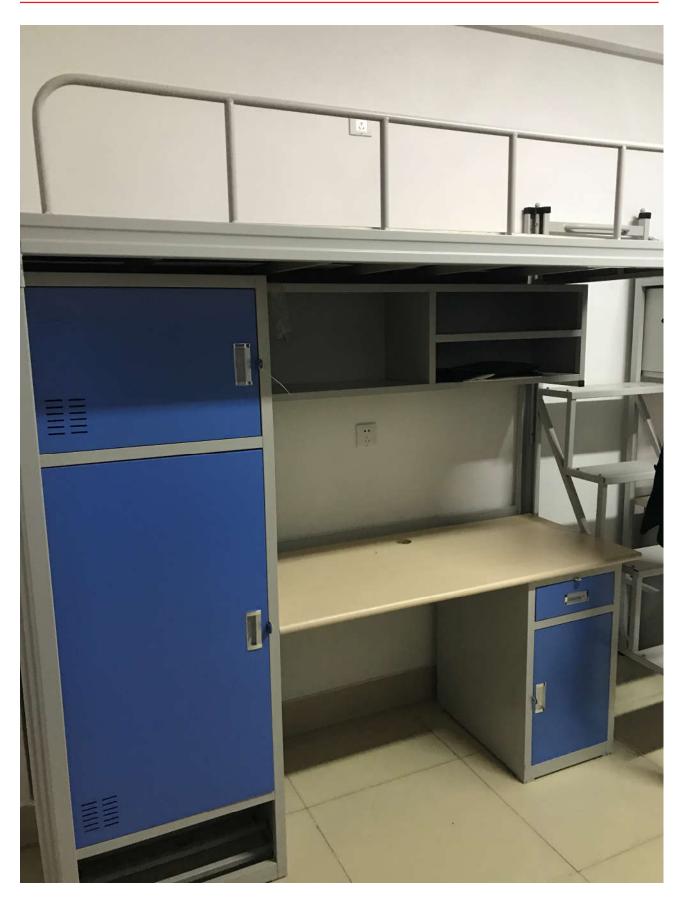

#### 1. Characterized room facilities

- One bed with mattress
- One wooden wardrobe
- One wooden writing table
- Refrigerator
- Sofa

#### 2.General room facilities

- Private Balcony
- Separate bathroom
- Air-conditioner
- Telephone
- Internet access
- Broadband coverage
- Heating radiator
- Power socket

Accommodation Fee: 8,000-1,4000 RMB/Person/Year

#### 1. Characterized room facilities

- Two beds with mattresses
- One wooden wardrobe
- One wooden writing table

#### 2.General room facilities

- Private Balcony
- Separate bathroom
- Air-conditioner
- Telephone
- Internet access
- Broadband coverage
- Heating radiator
- Power socket

Accommodation Fee: 4,000-6,000 RMB/Person/Year