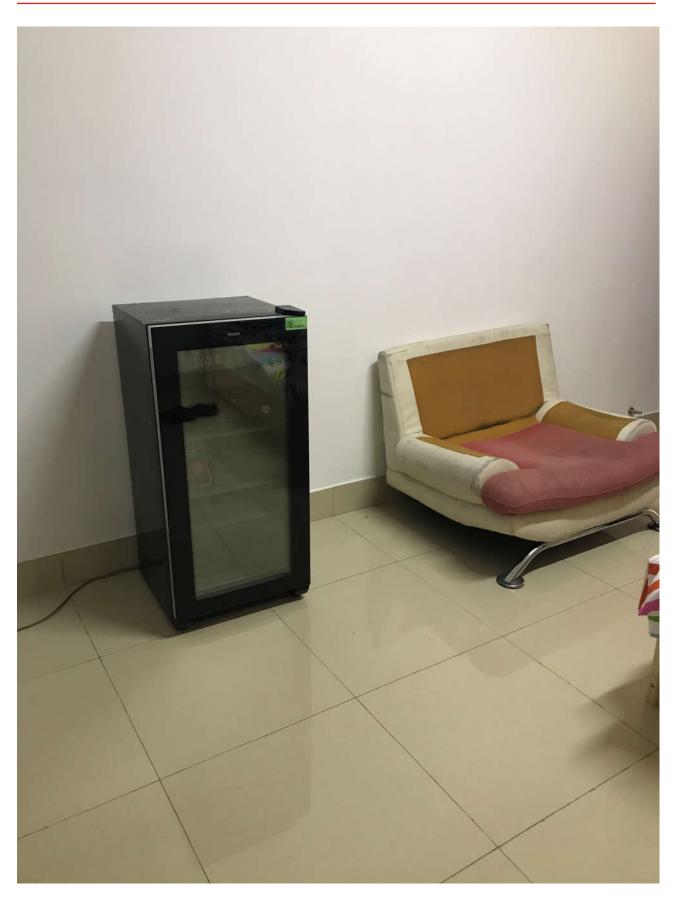

#### 1. Characterized room facilities

- One bed with mattress
- One wooden wardrobe
- One wooden writing table
- Refrigerator
- Sofa