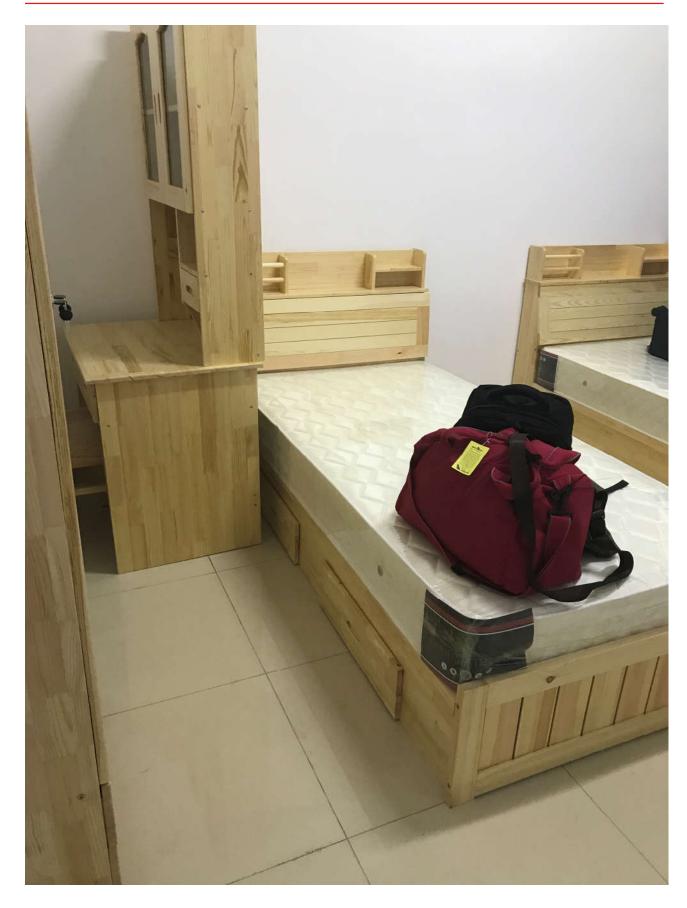

### **Equipment:**

#### 1. Characterized room facilities

- Two beds with mattresses
- One wooden wardrobe
- One wooden writing table

#### 2.General room facilities

- Private Balcony
- Separate bathroom
- Air-conditioner
- Telephone
- Internet access
- Broadband coverage
- Heating radiator
- Power socket

Accommodation Fee: 4,000-6,000 RMB/Person/Year