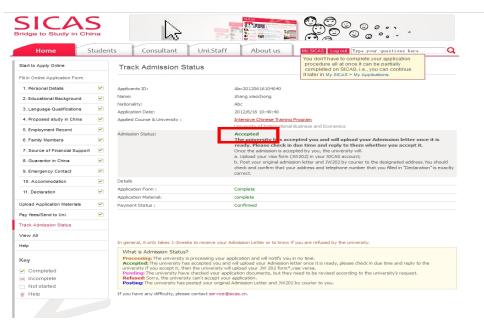

Picture 11-5 Accepted--Waiting your admission letter: If the status becomes "Accepted", there will be three conditions. Firstly, your track admission status will state:

### **Accepted**

The university has already accepted your application and will upload your admission letter once it is ready. Please check in due time and reply to the university whether you accept it.