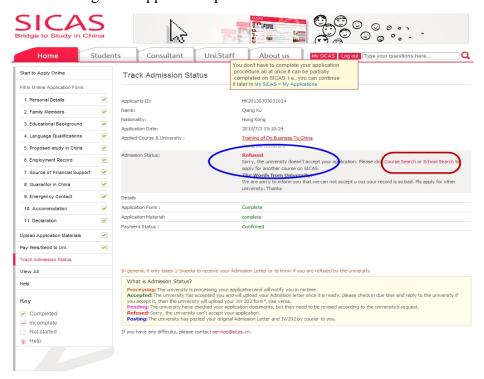

**Picture 11-3 Refused:** If the status becomes "Refused', this means that the university you applied for cannot accept your application. Then, SICAS suggests that you try another course or university. Click "Course Search" or School Search" and re-begin the application process.