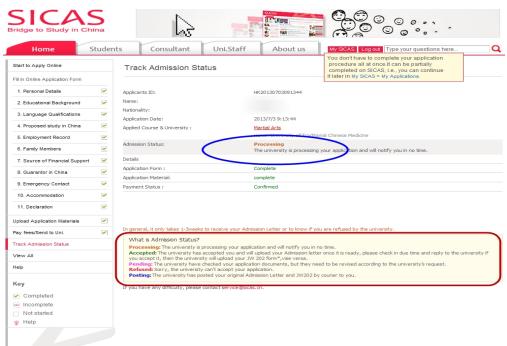

**Picture 11-2 Processing:** Once you reach Pic 3-1, you will see that your admission status is "Processing" which means that the university is processing your application and you will get the result within 1-3 weeks generally. You can refer to the square on the bottom of the page to know the different phases of admission status.

SICAS Tips: Please be aware that you may not have to go through all phases.

Add: Room1302, Building10 ,Zone B, Jin Ling Garden, Xian Xialing Road No.12, Laoshan District, Qingdao, Shandong, P.R. China **Email:** admission@sicas.cn , service@sicas.cn, studyinchina@sicas.cn,lulu77585212002@yahoo.com