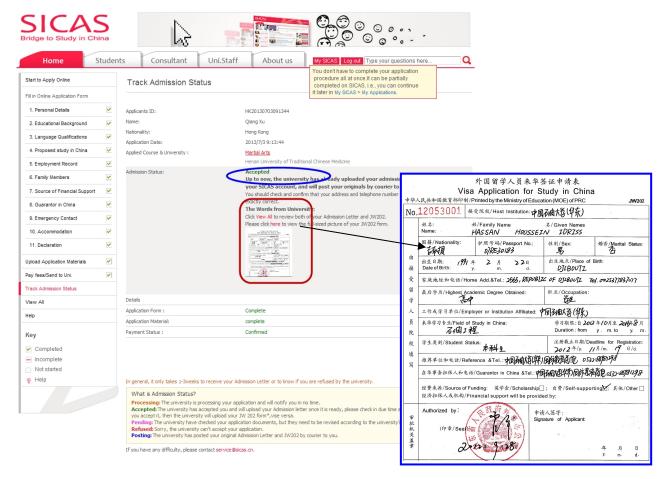

**Picture 11-7 Accepted--JW202 Form Uploaded:** After you reply to the university you accept the Admission, you'll find the following in' Track Admission Status' stating:

## Accepted

Up to now, the university has already uploaded your admission and visa form (JW202) in your SICAS account, and will post your originals by courier to the designated address.

SICAS Tips: If you cannot find your admission letter, click "View All", scroll down to the bottom and you will find both your JW202 form and admission letter.