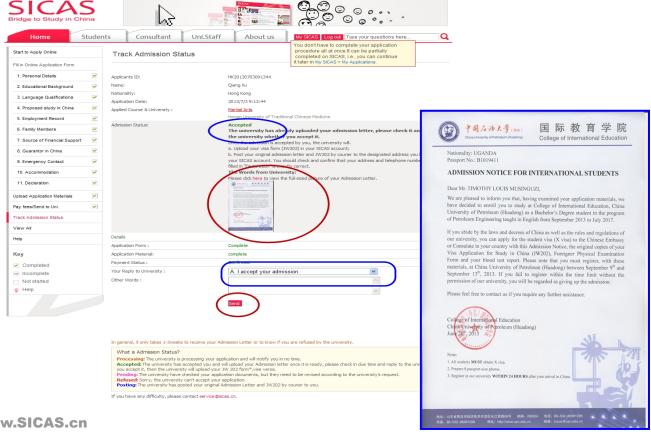

**Picture 11-6Accepted--Admission Letter Uploaded:** In the second condition, your admission status will state:

The university has already uploaded your admission letter, please check it and reply to the university whether you accept it.

You can check your admission letter by click "here".

www.SICAS.cn

Add: Room1302, Building10, Zone B, Jin Ling Garden, Xian Xialing Road No.12, Laoshan District, Qingdao, Shandong, P.R. China Email: admission@sicas.cn, service@sicas.cn, studyinchina@sicas.cn, lulu77585212002@yahoo.com

SICAS Tips: You must reply to the university wether you accept your admission, so that the university can upload your visa form (JW202) in your SICAS account and post it together with your original admission letter to the designated address you have filed in your SICAS account. Therefore, you should check and confirm that your address and telephone number that you filled in "Declaration" are correct.