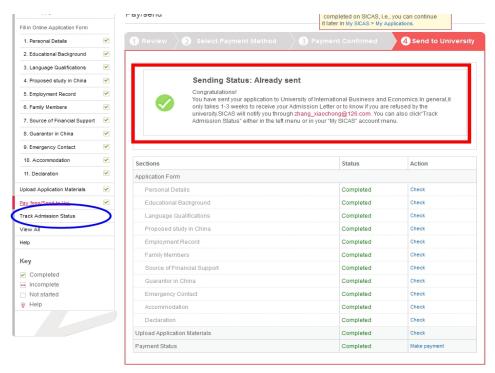

# Step 4: Track Admission Status

**Picture 11-1 Successfully Sent:** You will reach Pic 2-3, once your application has been successfully sent to the university you applied for. Then, click "Track Admission Status" to see the status of your admission.