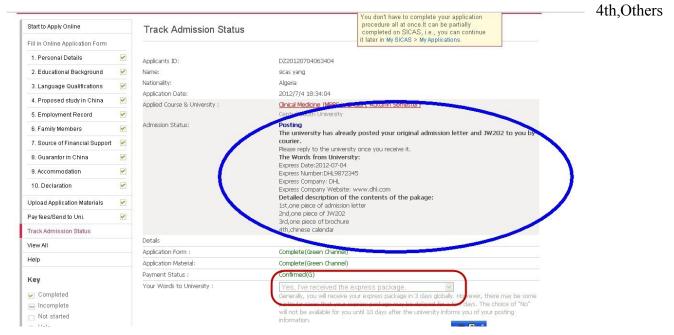

**Picture 11-8 Posting:** When the admission status turn to "Posting", it means that either SICAS or the University will post your original Admission Letter and JW202 form to you and you'll find the following in the blue oval marked in the picture:

### **Posting**

The university has already posted your original admission letter and JW202 to you by courier.

Please reply to the university once you receive it.

The Words from University:

Express Date: 2012-07-04

Express Number: DHL9872345

Express Company: DHL

Express Company Website: www.dhl.com

Detailed description of the contents of the package:

1st, one piece of admission letter

2nd, one piece of JW202

3rd, one piece of brochure

SICAS Tips: Once you have received your admission letter and JW202, please be sure to select "Yes, I've received the express package" in the box "Your word to University". You cannot choose "No, I haven't received the express package" in the box until 10 days after the posting date. Please be aware that if you do not inform SICAS and the university whether you have received your package, you will not be able to apply for accommodation and airport pick-up service.