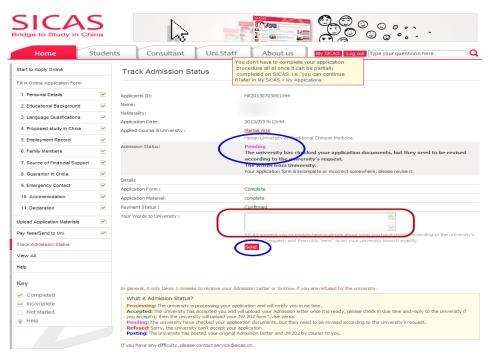

**Picture 11-4 Pending:** If the status becomes "Pending", this means that the university has check your application documents, but they need to be revised according to the university's request. This may be due to that the application form you provided or the materials you uploaded are incomplete or incorrect. Please make the revision or re-upload materials according to the university's request by clicking the corresponding sections on the left menu. Once you finish, SICAS suggests that you explain what you have revised in the text box, then click "Send".