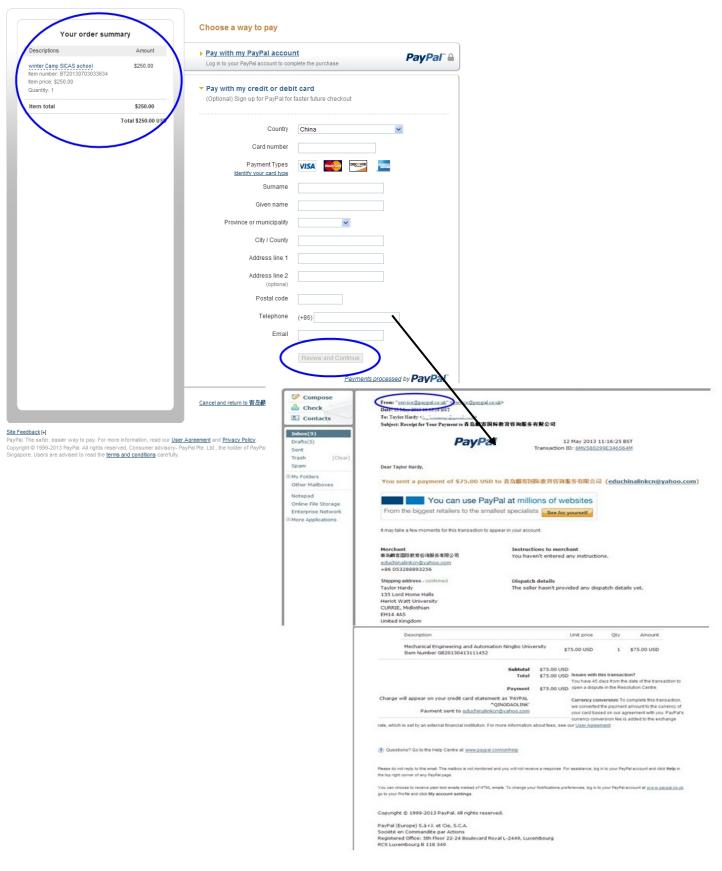

## www.sicas.cn

**Picture 8-3 Pay by PayPal:** You will be directed into the page as following. Check the order summary carefully before enter your payment details. Then, click "Review and Continue" and finish the left procedure. After you pay your fees successfully, you will receive an conformation email from the official email of PayPal. Then, forward the email to your SICAS adviser and accounting@sicas.cn.