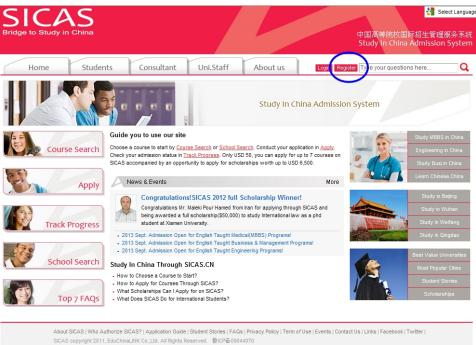

## Register as a SICAS referrer/introducer

**Picture 3-1 Client Register: Open the homepage of SICAS (www.sicas.cn) and click "Register" on the top.** 

**Picture 3-2 Information:** Fill in all the blanks marked with an asterisk. If you have any problems, move the mouse arrow to the question mark P beside the field to get corresponding explanation. Click "Register" to move to the next page after all the fillings.