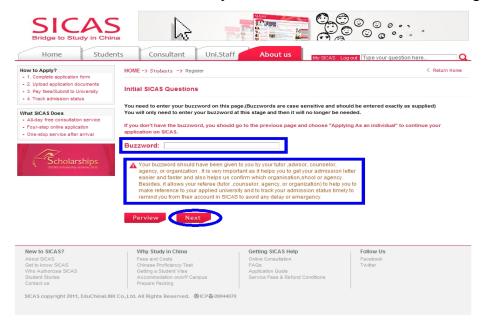

Picture4-3EnterBuzzword: Please enter your buzzword in the blank as following. Then, click "Next".

**Picture 4-4 Initial SICAS Questions:** Answer all the listed questions about your current situation, then click "Next" button.