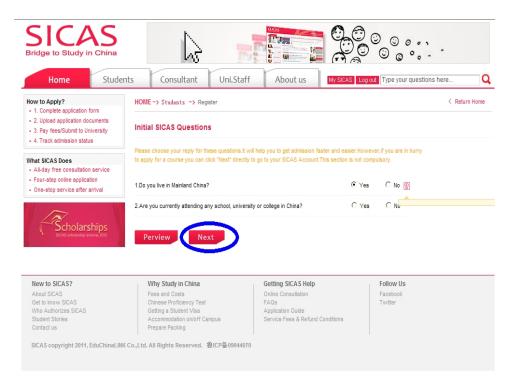

Picture4-3EnterBuzzword: Please enter your buzzword in the blank as following. Then, click "Next".

**Picture 4-4 Initial SICAS Questions:** Answer all the listed questions about your current situation, then click "Next" button.